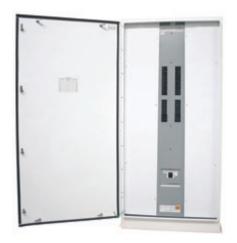

## **Panels**

**Product Focus** 

One of the many products we can offer our customers are the Cutler-Hammer PRL-3A & PRL-4 panels as stand alone units or in one of our substations. All of our busses are made of copper and are load rated, breakers are bolt-on type. Distribution panels can be 120/240V single-phase, 120/208V three-phase, 277/480V three-phase, or 220Y/127V threephase based on your system requirements. Distribution panels can also have a main breaker or a main lug. Branch circuit breakers are provided based on customer requirements.

## **Standard Features**

- All Internal Wiring Is Fine Stranded 1000 Volt Insulated Copper
- · Copper Bus Bars
- All Exterior Hardware Is Stainless Steel
- · Underwriters Laboratories Listed

#### **Available Options**

- NEMA 3R, or 4X
- Powder Coated or Stainless Steel (316L)
- Main Breaker up to 1200 Amps
- Branch Breaker 20 to 1200 Amps
- · Main Lug Only

## Single-Phase

- Up to 1200 Amp Main Circuit Breakers
- Up to 16 Branch Circuit Breakers

#### **Three-Phase**

- Up to 1200 Amp Main Circuit Breakers
- Up to 10 Branch Circuit Breakers