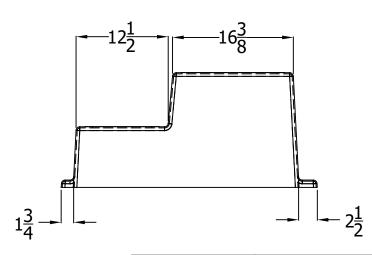

## 200S Dock Box

www.dockboxes.com 800.559.4269

| UNLESS | OTHERWISE | SPECIFIED |
|--------|-----------|-----------|
|        |           |           |

DIMENSIONS ARE IN INCHES TOLERANCES:
FRACTIONAL± ½6"
ANGULAR: MACH ±1° BEND ±1°
TWO PLACE DECIMAL ±.06
THREE PLACE DECIMAL ±.03

## DESCRIPTION:

200S Stairs

| PART NO.     | REV |          |
|--------------|-----|----------|
| 200S Dockbox |     | _        |
| DRAWN BY     | JJW | 10/01/19 |
|              |     |          |

SCALE 1:1 SHEET 1 OF 1