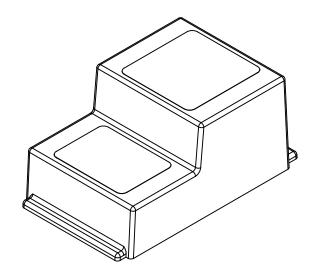

## DESCRIPTION:

200S Stairs

| PART NO.     | REV |          |
|--------------|-----|----------|
| 200S Dockbox |     | _        |
| DRAWN BY     | JJW | 10/01/19 |
|              |     |          |

SCALE 1:1 SHEET 1 OF 1