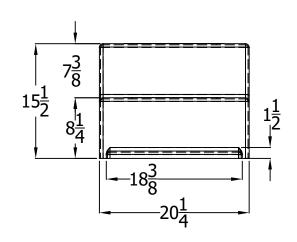

## 200S Dock Box

www.dockboxes.com 800.559.4269

| UNLESS | OTHERWISE | SPECIFIED |
|--------|-----------|-----------|
|        |           |           |

DIMENSIONS ARE IN INCHES TOLERANCES:
FRACTIONAL± ½6"
ANGULAR: MACH ±1° BEND ±1°
TWO PLACE DECIMAL ±.06
THREE PLACE DECIMAL ±.03

## DESCRIPTION:

200S Stairs

| PART NO.     | REV |          |
|--------------|-----|----------|
| 200S Dockbox |     | _        |
| DRAWN BY     | JJW | 10/01/19 |
|              |     |          |

SCALE 1:1 SHEET 1 OF 1