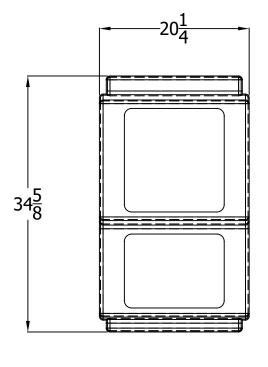

## 200S Dock Box

www.dockboxes.com 800.559.4269

| UNLESS | OTHERWISE | SPECIFIED |
|--------|-----------|-----------|
|        |           |           |

DIMENSIONS ARE IN INCHES TOLERANCES:
FRACTIONAL± ½6"
ANGULAR: MACH ±1° BEND ±1°
TWO PLACE DECIMAL ±.06
THREE PLACE DECIMAL ±.03

## DESCRIPTION:

200S Stairs

| PART NO.     | REV |          |
|--------------|-----|----------|
| 200S Dockbox |     | _        |
| DRAWN BY     | JJW | 10/01/19 |
|              |     |          |

SCALE 1:1 SHEET 1 OF 1