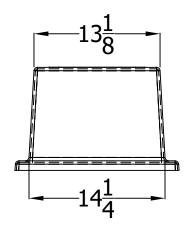

## 100SD Dock Box

www.dockboxes.com 800.559.4269

|  |  | DWISE |  |
|--|--|-------|--|
|  |  |       |  |

DIMENSIONS ARE IN INCHES
TOLERANCES:
FRACTIONAL± ½"
ANGULAR: MACH ±1° BEND ±1°
TWO PLACE DECIMAL ±.06
THREE PLACE DECIMAL ±.03

## DESCRIPTION:

100SD Stairs

|               | CUEET 1 OF 1 |          |  |
|---------------|--------------|----------|--|
| DRAWN BY      | JJW          | 10/01/19 |  |
| 100SD Dockbox |              | _        |  |
| PART NO.      |              | REV      |  |
|               |              |          |  |