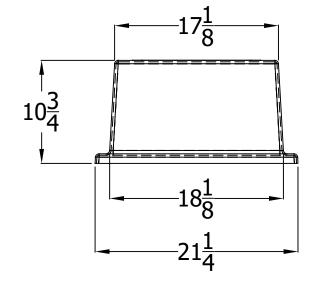

## 100SD Dock Box

www.dockboxes.com 800.559.4269

|  |  | DWISE |  |
|--|--|-------|--|
|  |  |       |  |

DIMENSIONS ARE IN INCHES
TOLERANCES:
FRACTIONAL± ½"
ANGULAR: MACH ±1° BEND ±1°
TWO PLACE DECIMAL ±.06
THREE PLACE DECIMAL ±.03

## DESCRIPTION:

100SD Stairs

|               | CUEET 1 OF 1 |          |  |
|---------------|--------------|----------|--|
| DRAWN BY      | JJW          | 10/01/19 |  |
| 100SD Dockbox |              | _        |  |
| PART NO.      |              | REV      |  |
|               |              |          |  |