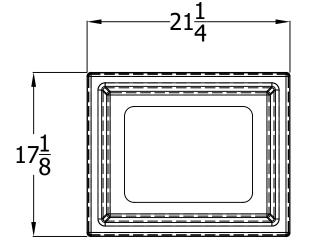

## 100SD Dock Box

www.dockboxes.com 800.559.4269

|  |  | DWISE |  |
|--|--|-------|--|
|  |  |       |  |

DIMENSIONS ARE IN INCHES
TOLERANCES:
FRACTIONAL± ½"
ANGULAR: MACH ±1° BEND ±1°
TWO PLACE DECIMAL ±.06
THREE PLACE DECIMAL ±.03

## DESCRIPTION:

100SD Stairs

|               | CUEET 1 OF 1 |          |  |
|---------------|--------------|----------|--|
| DRAWN BY      | JJW          | 10/01/19 |  |
| 100SD Dockbox |              | _        |  |
| PART NO.      |              | REV      |  |
|               |              |          |  |