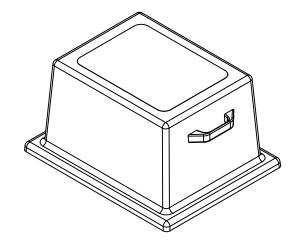

## DESCRIPTION:

100S Stairs

| PART NO.     |     | REV      |
|--------------|-----|----------|
| 100S Dockbox |     | _        |
| DRAWN BY     | JJW | 10/01/19 |
|              |     | -        |

SCALE 1:1 SHEET 1 OF 1