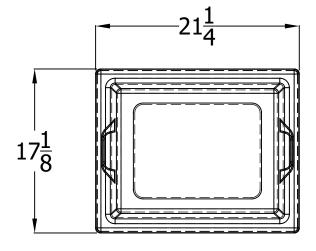

## 100S Dock Box

www.dockboxes.com 800.559.4269

| UNLESS OTHERWISE SPECIFIED: |
|-----------------------------|
|-----------------------------|

DIMENSIONS ARE IN INCHES
TOLERANCES:
FRACTIONAL± ½"
ANGULAR: MACH ±1° BEND ±1°
TWO PLACE DECIMAL ±.06
THREE PLACE DECIMAL ±.03

## DESCRIPTION:

100S Stairs

| PART NO.     |     | REV      |
|--------------|-----|----------|
| 100S Dockbox |     | _        |
| DRAWN BY     | JJW | 10/01/19 |
|              |     | -        |

SCALE 1:1 SHEET 1 OF 1