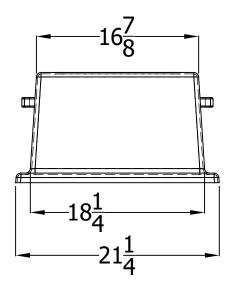

## 100S Dock Box

www.dockboxes.com 800.559.4269

| UNLESS OTHERWISE SPECIFIED: |
|-----------------------------|
|-----------------------------|

DIMENSIONS ARE IN INCHES
TOLERANCES:
FRACTIONAL± ½"
ANGULAR: MACH ±1° BEND ±1°
TWO PLACE DECIMAL ±.06
THREE PLACE DECIMAL ±.03

## DESCRIPTION:

100S Stairs

| PART NO.     |     | REV      |
|--------------|-----|----------|
| 100S Dockbox |     | _        |
| DRAWN BY     | JJW | 10/01/19 |
|              |     | -        |

SCALE 1:1 SHEET 1 OF 1