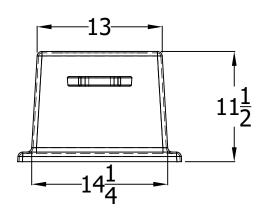

## 100S Dock Box

www.dockboxes.com 800.559.4269

| UNLESS OTHERWISE SPECIFIED: |
|-----------------------------|
|-----------------------------|

DIMENSIONS ARE IN INCHES
TOLERANCES:
FRACTIONAL± ½"
ANGULAR: MACH ±1° BEND ±1°
TWO PLACE DECIMAL ±.06
THREE PLACE DECIMAL ±.03

## DESCRIPTION:

100S Stairs

| PART NO.     |     | REV      |
|--------------|-----|----------|
| 100S Dockbox |     | _        |
| DRAWN BY     | JJW | 10/01/19 |
|              |     | -        |

SCALE 1:1 SHEET 1 OF 1